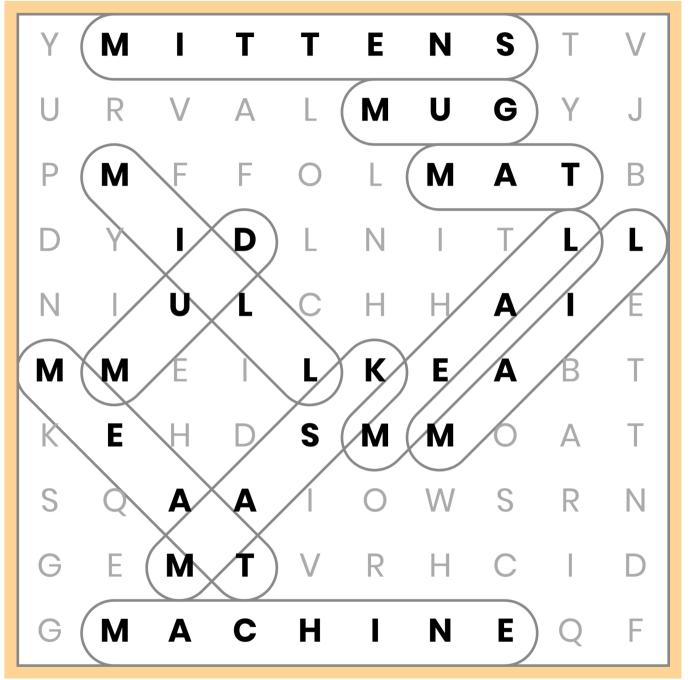

Word Search

## M Words For Kids

| Υ | М | I | Т | Т | Е | Ν | S | Т | V |
|---|---|---|---|---|---|---|---|---|---|
| U | R | V | А | L | Μ | U | G | Y | J |
| Р | Μ | F | F | 0 | L | Μ | А | Т | В |
| D | Y | Ι | D | L | Ν | Ι | Т | L | L |
| N | Ι | U | L | С | Н | Н | А | Ι | E |
| М | Μ | Ε | Ι | L | Κ | Е | А | В | т |
| К | Е | Η | D | S | Μ | Μ | 0 | А | т |
| S | Q | А | А | I | 0 | W | S | R | Ν |
| G | Е | Μ | Т | V | R | Н | С | Ι | D |
| G | Μ | А | С | Н | Ι | Ν | Е | Q | F |

CIRCLE WORDS IN THE PUZZLE BELOW

| MAT     | MACHINE |  |  |  |
|---------|---------|--|--|--|
| MUD     | MAIL    |  |  |  |
| MITTENS | MASK    |  |  |  |
| MUG     | MEAT    |  |  |  |
| MILL    | MEAL    |  |  |  |

## Answers

| MAT     | MACHINE      |  |  |  |
|---------|--------------|--|--|--|
| MUD     | MAIL<br>MASK |  |  |  |
| MITTENS |              |  |  |  |
| MUG     | MEAT         |  |  |  |
| MILL    | MEAL         |  |  |  |