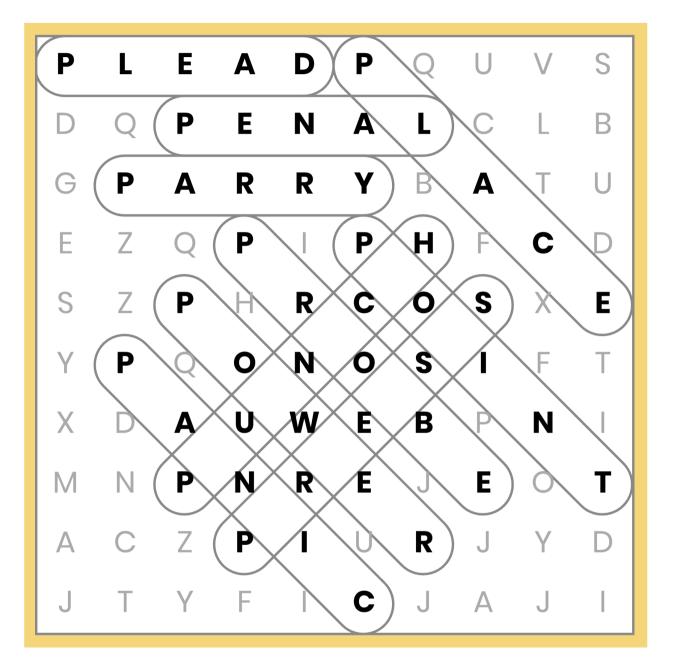

## P Words For Kids

| Р | L | Е | А | D | Ρ | Q | U | V | S |
|---|---|---|---|---|---|---|---|---|---|
| D | Q | Ρ | Е | Ν | А | L | С | L | В |
| G | Ρ | А | R | R | Y | В | А | Т | U |
| E | Ζ | Q | Ρ | Т | Ρ | Н | F | С | D |
| S | Ζ | Ρ | Н | R | С | 0 | S | Х | Е |
| Y | Ρ | Q | 0 | Ν | 0 | S | I | F | т |
| X | D | А | U | W | Ε | В | Ρ | Ν | Т |
| М | Ν | Ρ | Ν | R | Ε | J | Ε | 0 | т |
| А | С | Ζ | Ρ | Т | U | R | J | Y | D |
| J | Т | Y | F | Ι | С | J | А | J | Т |

CIRCLE WORDS IN THE PUZZLE BELOW

| PLACE | PENAL |  |  |  |
|-------|-------|--|--|--|
| PUNCH | POWER |  |  |  |
| PLEAD | PANIC |  |  |  |
| POINT |       |  |  |  |
|       | PARRY |  |  |  |
| PROBE | PRESS |  |  |  |

## Answers

| PLACE | PENAL |
|-------|-------|
| PUNCH | POWER |
| PLEAD | PANIC |
| POINT | PARRY |
| PROBE | PRESS |