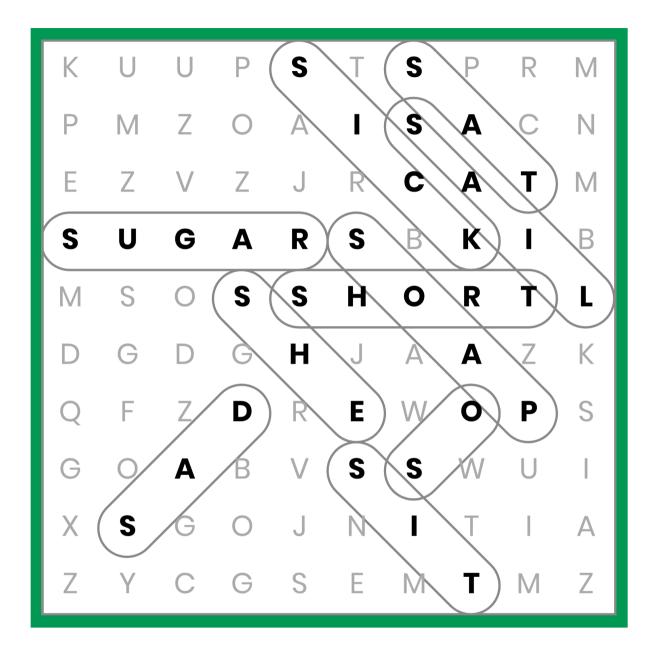

## S Words For Kids

| К | U | U | Ρ | S | Т | S | Ρ | R | М   |
|---|---|---|---|---|---|---|---|---|-----|
| Ρ | Μ | Ζ | 0 | А | Ι | S | А | С | Ν   |
| E | Ζ | V | Ζ | J | R | С | А | Т | М   |
| S | U | G | А | R | S | В | К | Ι | В   |
| Μ | S | 0 | S | S | Н | 0 | R | Т | L   |
| D | G | D | G | Н | J | А | А | Ζ | К   |
| Q | F | Ζ | D | R | Е | W | 0 | Ρ | S   |
| G | 0 | А | В | V | S | S | W | U | - 1 |
| Х | S | G | 0 | J | Ν | Ι | Т | Ι | А   |
| Z | Y | С | G | S | Ε | М | Т | Μ | Z   |

**CIRCLE WORDS IN THE PUZZLE BELOW** 

| <b>S</b> 0 | SHORT |
|------------|-------|
| SAIL       | SIT   |
| SUGAR      | SOAP  |
| SHE        | SAD   |
| SICK       | SAT   |

## Answers

| <b>SO</b> | SHORT |  |  |  |
|-----------|-------|--|--|--|
| SAIL      | SIT   |  |  |  |
| SUGAR     | SOAP  |  |  |  |
| SHE       | SAD   |  |  |  |
| SICK      | SAT   |  |  |  |