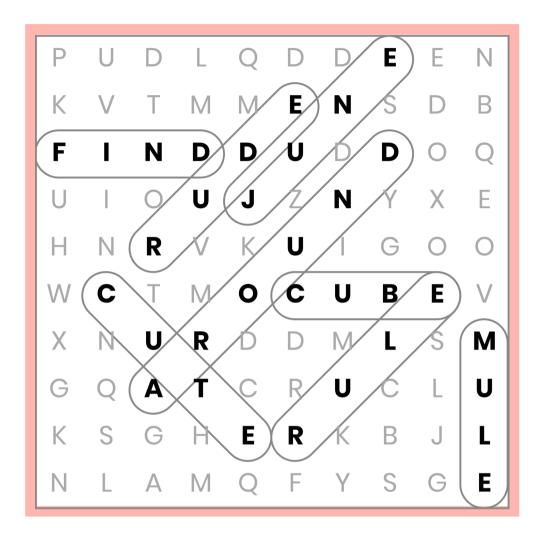

## Spelling Words

| Р | U | D | L | Q | D | D | Ε | Ε | Ν |
|---|---|---|---|---|---|---|---|---|---|
| К | V | Т | Μ | Μ | Е | Ν | S | D | В |
| F | Ι | Ν | D | D | U | D | D | 0 | Q |
| U | Ι | 0 | U | J | Ζ | Ν | Y | Х | E |
| н | Ν | R | V | К | U | Ι | G | 0 | 0 |
| W | С | Т | Μ | 0 | С | U | В | Е | V |
| X | Ν | U | R | D | D | Μ | L | S | М |
| G | Q | А | Т | С | R | U | С | L | U |
| К | S | G | Н | Ε | R | К | В | J | L |
| N | L | А | Μ | Q | F | Y | S | G | E |

## CIRCLE WORDS IN THE PUZZLE BELOW

| AROUND | JUNE |  |  |
|--------|------|--|--|
| CUBE   | MULE |  |  |
| CUTE   | RUDE |  |  |
| FIND   | RULE |  |  |

Image: Second Second

## Answers

| AROUND | JUNE |
|--------|------|
| CUBE   | MULE |
| CUTE   | RUDE |
| FIND   | RULE |

Interpretended of the second secon